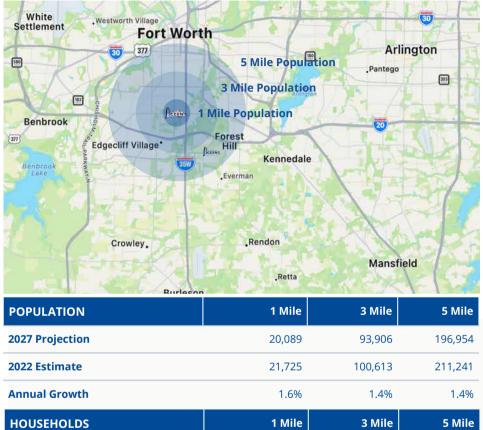

#### **AREA RETAILERS**

LUIS PINA 214-597-7651 Lpina@accentcre.com **ZIUTLANCY LARA** 214-944-8528 Zi@accentcre.com

| 20,089   | 93,906                                                                   | 196,954                                                                                                                  |
|----------|--------------------------------------------------------------------------|--------------------------------------------------------------------------------------------------------------------------|
| 21,725   | 100,613                                                                  | 211,241                                                                                                                  |
| 1.6%     | 1.4%                                                                     | 1.4%                                                                                                                     |
| 1 Mile   | 3 Mile                                                                   | 5 Mile                                                                                                                   |
| 6,859    | 35.012                                                                   | 76,094                                                                                                                   |
| 6,364    | 32,794                                                                   | 71,166                                                                                                                   |
| 1.6%     | 1.4%                                                                     | 1.4%                                                                                                                     |
| 1 Mile   | 3 Mile                                                                   | 5 Mile                                                                                                                   |
| \$49,837 | \$66,437                                                                 | \$72,827                                                                                                                 |
| \$92,218 | \$159,808                                                                | \$168,052                                                                                                                |
|          | 21,725<br>1.6%<br>1 Mile<br>6,859<br>6,364<br>1.6%<br>1 Mile<br>\$49,837 | 21,725 100,613   1.6% 1.4%   1 Mile 3 Mile   6,859 35.012   6,364 32,794   1.6% 1.4%   1 Mile 3 Mile   \$49,837 \$66,437 |