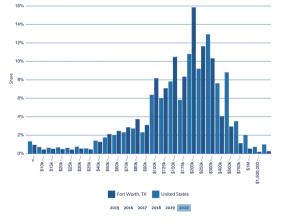

### **Economy - Fort Worth, Texas**

The median property value in Fort Worth, TX was \$190,400 in 2020, which is 0.829 times smaller than the national average of \$229,800. Between 2019 and 2020 the median property value increased from \$169,700 to \$190,400, a 12.2% increase. The homeownership rate in Fort Worth, TX is 57%, which is approximately the same as the national average of 64.4%.