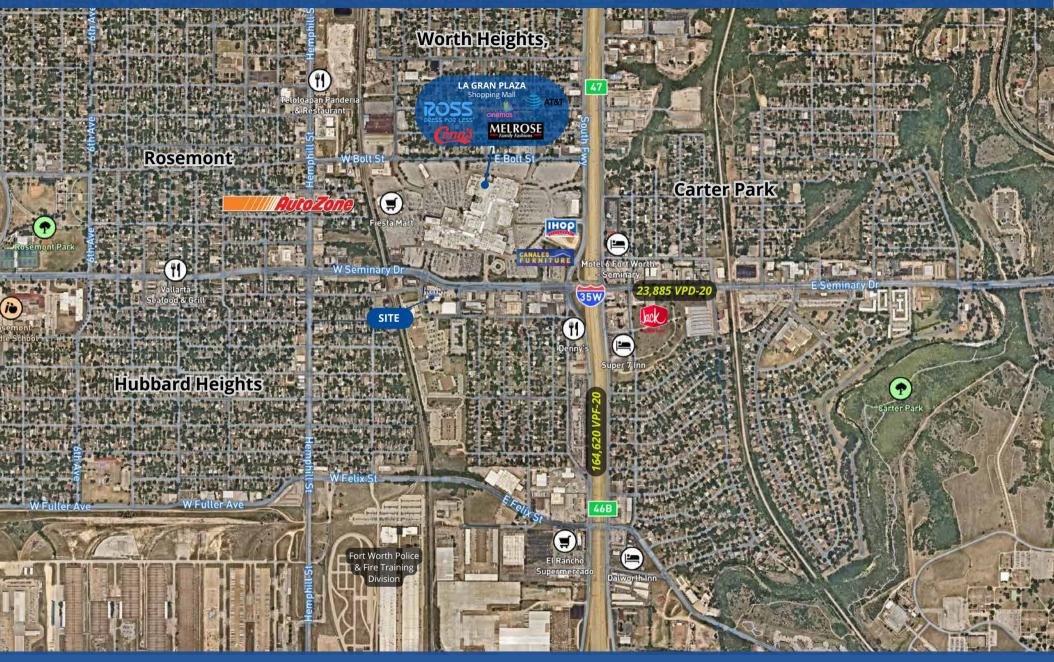

#### **PROPERTY OVERVIEW**

Excellent location along **W Seminary Rd (26,600 VPD).** Across from La Gran Plaza Regional Mall. Just **1/4 Mile from I-35W** & 1 Mile North of I-20. 27 Parking Spaces, 3.41/1,000 SF Parking Ratio. Surrounded by High Performing **National Retailers**. Ideal for: Optometrist, Barber/Nail/Salon, or Any Other Professional Service.

# Aerial