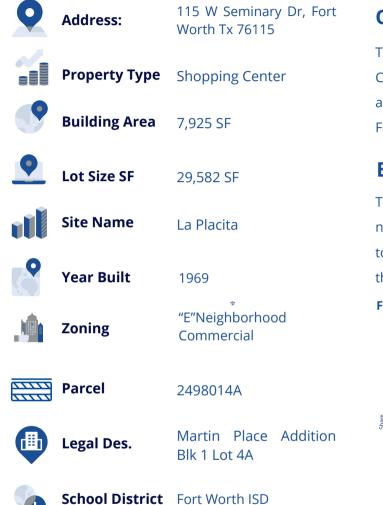

# **Property Infromation**

115 W Seminary Dr | Fort Worth, TX 76115

#### **PROPERTY OVERVIEW**

Excellent location along **W Seminary Rd (26,600 VPD).** Across from La Gran Plaza Regional Mall. Just **1/4 Mile from I-35W** & 1 Mile North of I-20. 27 Parking Spaces, 3.41/1,000 SF Parking Ratio. Surrounded by High Performing **National Retailers**. Ideal for: Optometrist, Barber/Nail/Salon, or Any Other Professional Service.