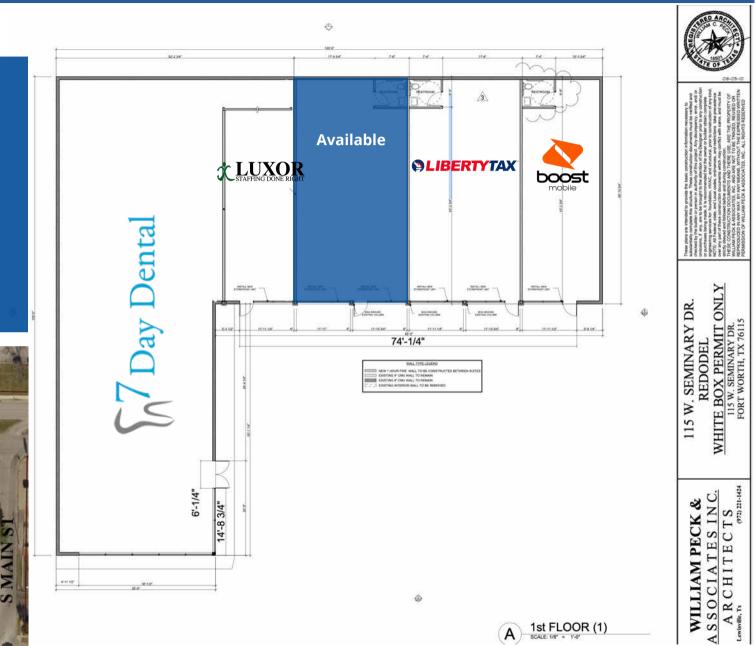

# Site Plan

# **LEASING INFORMATION**

| Suite Available: | Suite 121      |
|------------------|----------------|
| Space Available: | 1,250 SF       |
| Lease Rates:     | Call for Rates |
| NNN Rates:       | Call for Rates |