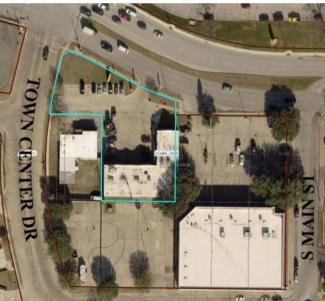

RE INFORMATION CONTACT:

#### LUIS PINA

214-597-7651 Lpina@accentcre.com

#### ZIUTLANCY LARA 214-944-8528 Zi@accentcre.com



## Accent Commercial Real Estate

009 COLE AVE, SUITE 210 DALLAS, TX 75204 ACCENTCRE.COM 214-987-3600

formation containted herein was obtained from sources believed reliable; however Accent Commercial Real Estate makes no guarantees, warranties or representations as to the completeness or accuracy thereof. The presentation of this property is submitted subject to error, omissions, prior to sale or lease, or withdrawl without notice.

# Site Plan



# **LEASING INFORMATION**

| Suite Available: | Suite 121      |
|------------------|----------------|
| Space Available: | 1,250 SF       |
| Lease Rates:     | Call for Rates |
| NNN Rates:       | Call for Rates |



#### FOR MORE INFORMATION CONTACT:

LUIS PINA 214-597-7651 Lpina@accentcre.com **ZIUTLANCY LARA** 214-944-8528 Zi@accentcre.com



# Aerial



#### FOR MORE INFORMATION CONTACT:

LUIS PINA 214-597-7651 Lpina@accentcre.com ZIUTLANCY LARA 214-944-8528 Zi@accentcre.com



Accent Commercial Real Estate

DALLAS, TX 7520 ACCENTCRE.COM 214-987-360



For more information, please contact one of the following individuals:

LUIS PINA 214-597-7651 Lpina@accentcre.com

**ZIUTLANCY LARA** 214-944-8528 Zi@accentcre.com

# 115 W SEMINARY DR FORT WORTH, TX 76115