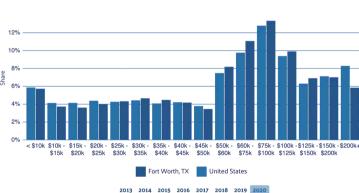

#### Fort Worth, TX the largest share of households have a property value in the \$100k - \$125k range.