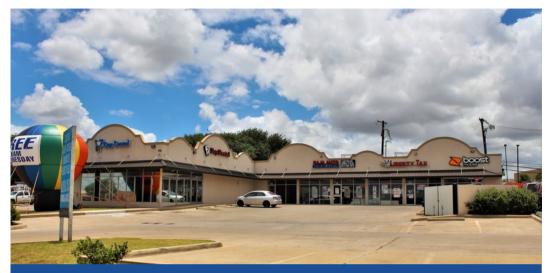

# LA PLACITA COMMERCIAL - RETAIL

**115 W SEMINARY DR** FORT WORTH, TX 76115

boost

#### **PROPERTY OVERVIEW**

Excellent location along **W Seminary Rd (26,600 VPD).** Across from La Gran Plaza Regional Mall. Just **1/4 Mile from I-35W** & 1 Mile North of I-20. 27 Parking Spaces, 3.41/1,000 SF Parking Ratio. Surrounded by High Performing **National Retailers**. Ideal for: Optometrist, Barber/Nail/Salon, or Any Other Professional Service.